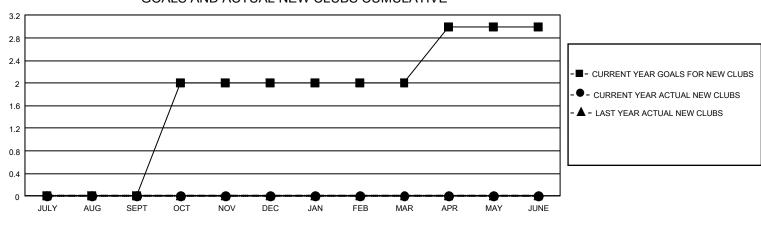

## GAT MONTHLY MEMBERSHIP PROGRESS REPORT

GMT Constitutional Area 2, Group D

REPORT DOES NOT INCLUDE CLUBS IN UNDISTRICTED AREAS.

| Clubs                 |               |           |               | Members               |                        |                         |                                                    |
|-----------------------|---------------|-----------|---------------|-----------------------|------------------------|-------------------------|----------------------------------------------------|
| RESULTS FOR 2020-2021 |               |           |               | RESULTS FOR 2020-2021 |                        |                         |                                                    |
| QUARTER               | NEW CLUB GOAL | NEW CLUBS | DROPPED CLUBS | QUARTER MEM           | BER GROWTH NET<br>GOAL | MEMBER GROWTH<br>ACTUAL | DROPPED<br>MEMBERS ACTUAL<br>(including transfers) |
| JULY/AUG/SEPT         | 0             | 0         | 0             | JULY/AUG/SEPT         | 15                     | 19                      | 39                                                 |
| OCT/NOV/DEC           | 6             | 0         | 0             | OCT/NOV/DEC           | 20                     | 0                       | 0                                                  |
| JAN/FEB/MAR           | 0             | 0         | 0             | JAN/FEB/MAR           | 30                     | 0                       | 0                                                  |
| APR/MAY/JUNE          | 3             | 0         | 0             | APR/MAY/JUNE          | 25                     | 0                       | 0                                                  |