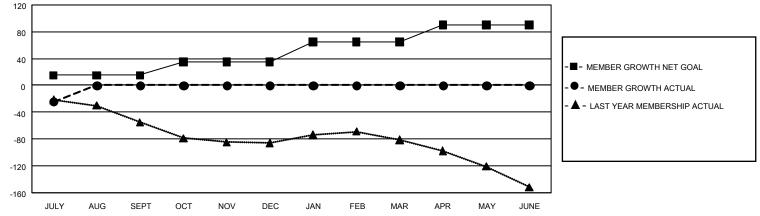

## GAT MONTHLY MEMBERSHIP PROGRESS REPORT

GMT Constitutional Area 2, Group D

REPORT DOES NOT INCLUDE CLUBS IN UNDISTRICTED AREAS.

| Clubs                 |               |           |               | Members               |                        |                         |                                                    |
|-----------------------|---------------|-----------|---------------|-----------------------|------------------------|-------------------------|----------------------------------------------------|
| RESULTS FOR 2020-2021 |               |           |               | RESULTS FOR 2020-2021 |                        |                         |                                                    |
| QUARTER               | NEW CLUB GOAL | NEW CLUBS | DROPPED CLUBS | QUARTER MEM           | BER GROWTH NET<br>GOAL | MEMBER GROWTH<br>ACTUAL | DROPPED<br>MEMBERS ACTUAL<br>(including transfers) |
| JULY/AUG/SEPT         | 0             | 0         | 0             | JULY/AUG/SEPT         | 15                     | 19                      | 39                                                 |
| OCT/NOV/DEC           | 6             | 0         | 0             | OCT/NOV/DEC           | 20                     | 0                       | 0                                                  |
| JAN/FEB/MAR           | 0             | 0         | 0             | JAN/FEB/MAR           | 30                     | 0                       | 0                                                  |
| APR/MAY/JUNE          | 3             | 0         | 0             | APR/MAY/JUNE          | 25                     | 0                       | 0                                                  |